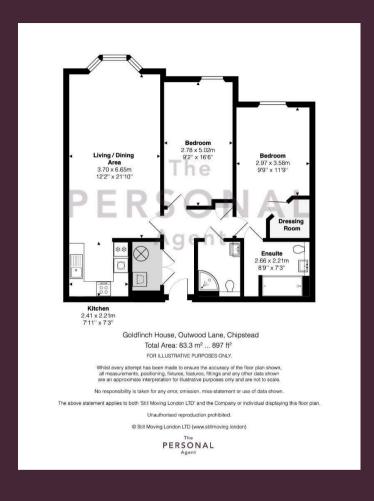

Exciting new retirement development - Plot 12

McCarthy Stone have a wonderful new development in Chipstead, offering a range of stunning one and two bedroom retirement apartments for age 60+– designed and built with character and craftsmanship to complement this attractive and desirable location.